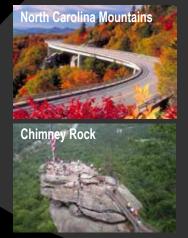

Asheville Art Museum
Colburn Earth Science Museum
North Carolina Arboretum
Grove Arcade
Chimney Rock
Blue Ridge Mountain Oprey Show
Basilica of St. Lawrence
Biltmore Estate & Gardens
Biltmore Village and Winery
Grandfather Mountain
Blue Ridge Parkway & Folk Art Ctr
Hendersonville
Flat Rock Playhouse
Thomas Wolfe Memorial

Sightseeing: Asheville Tour, Asheville Art Museum, Colburn Earth Science Museum, North Carolina Aboretum, Grove Arcade, Chimney Rock, Blue Ridge Mountain Oprey Show, Basilica of St. Lawrence, Biltmore Estate and Gardens, Biltmore Village and Winery, Grandfather Mountain, Blue Ridge Parkway, Hendersonville, Flat Rock Playhouse, Thomas Wolfe Memorial, Folk Art Center and more.