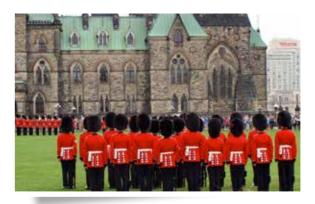

# **SUMMER 2015**

National Gallery of Canada
Canadian War Museum
Canadian Museum of Nature
Science and Technology Museum
Canadian History Museum
Peace Tower & Parliament Hill
Supreme Court
Changing of the Guard
ByWard Market Shopping District
Rideau Canal Boat Tour
Currency Museum
Day Trip to Montréal:
City Tour and Old Montréal

Sightseeing: National Gallery of Canada, Canadian War Museum, Canadian Museum of Nature, Canada Science and Technology Museum, Canadian History Museum, Peace Tower & Parliament Hill, Supreme Court, Changing of the Guard, ByWard Market Shopping District, Rideau Canal Boat Tour, Currency Museum, Plus a day trip to Montréal, City Tour, and Old Montreal.